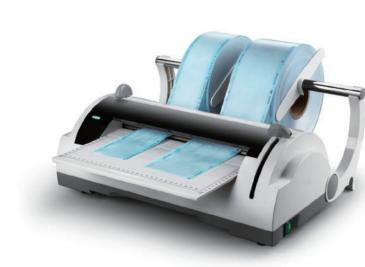

## Sealer New Sealer

Voltage

Frequency

Net weight

Power

□ Plastic shell, fashion, good insulation safety □ 304 stainless steel panel High temperature PP shell External standard surgical knife blade, easy to get 200~240V,100~120V 50/60Hz 100W 12mm Max sealing length 300mm Maximum sealing width 5Kg 420mm×300mm×185mm Dimensions Sealing Temperature 180