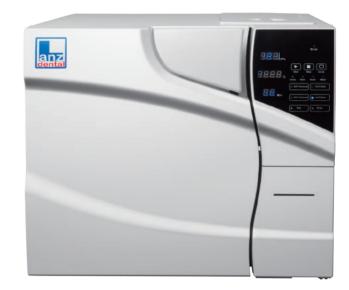

# **Sterilization** B-PRO Autoclave

Steam Generator Patented design, high efficiency and reliable

> Double Fans Bring faster cooling and more efficiency sterilization

Water Steam Separator Patented design, prevent vacuum pump from oil damaging

### Sterilization

| Description / V/Hz    | 220/50   |
|-----------------------|----------|
| Voltage / W           | 2500     |
| Capacity / L          | 23       |
| Chamber size / cm     | Φ 25*45  |
| Product size / cm     | 65*50*43 |
| Instalation Size / cm | 60       |
| Weight / kg           | 55       |

### Sterilization

| Description / V/Hz   | 220/50   |
|----------------------|----------|
| Voltage / W          | 2500     |
| Capacity / L         | 18       |
| Chamber size / cm    | Φ 25*35  |
| Product size / cm    | 61*50*43 |
| nstalation Size / cm | 60       |
| Weight / kg          | 53       |