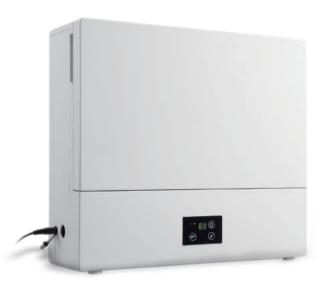

| 0 Water | System Water Purifier |
|---------|-----------------------|
| RW1     | / SW1                 |

| Description                   | Reverse Osmosis System     |
|-------------------------------|----------------------------|
| Mounting                      | Horizontal or Wall-mounted |
| Filters                       | Sedment Filter             |
|                               | Precarbon Filter           |
|                               | R/O membrane Filter        |
| Requirement to water source   | Municipal tap water        |
| Principle                     | Reverse Osmosis            |
| Quality of the purified water | ≤20µS/cm                   |
| Ability                       | 7~8 Litre/Hour             |
| Product size                  | 440mm*400mm*140mm          |
| Package size                  | 500mm*460mm*200mm          |
| Voltage                       | 220V 50Hz                  |
| Weight                        | 10 Kgs                     |