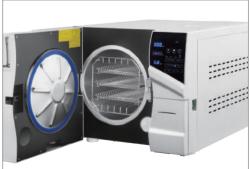

# **Sterilization** B-PRO Autoclave

Steam Generator Patented design, high efficiency and reliable

> Double Fans Bring faster cooling and more efficiency sterilization

Water Steam Separator Patented design, prevent vacuum pump from oil damaging

Brass Piping Withstand high temperature and pressure, safe and reliable

Air Switch Shut down the machine in case of electricity leakage or short circuit

### Sterilization

| Description / V/Hz    | 220/50   |
|-----------------------|----------|
| Voltage / W           | 2500     |
| Capacity / L          | 23       |
| Chamber size / cm     | Φ 25*45  |
| Product size / cm     | 65*50*43 |
| Instalation Size / cm | 60       |
| Weight / kg           | 55       |

### Sterilization

| Description / V/Hz   | 220/50   |
|----------------------|----------|
| Voltage / W          | 2500     |
| Capacity / L         | 18       |
| Chamber size / cm    | Φ 25*35  |
| Product size / cm    | 61*50*43 |
| nstalation Size / cm | 60       |
| Weight / kg          | 53       |