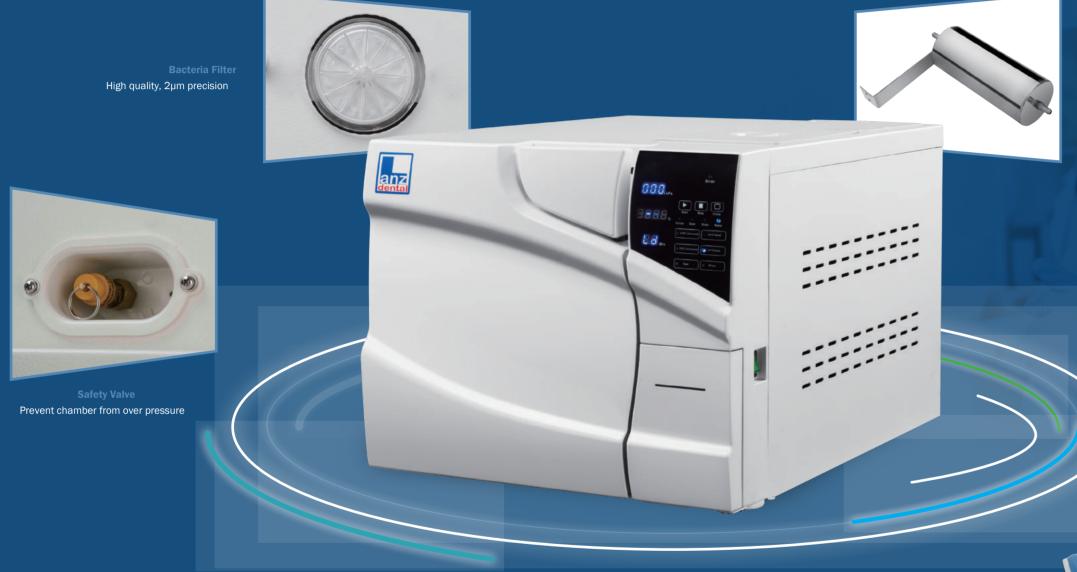

# **Sterilization** B-PRO Autoclave

Steam Generator Patented design, high efficiency and reliable

> Double Fans Bring faster cooling and more efficiency sterilization

Water Steam Separator Patented design, prevent vacuum pump from oil damaging

Brass Piping Withstand high temperature and pressure, safe and reliable

Air Switch Shut down the machine in case of electricity leakage or short circuit