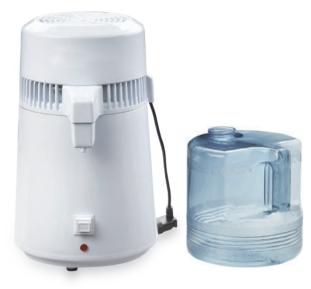

### Water Distiller LF-Z500

| Wattage                    | 750W              |
|----------------------------|-------------------|
| Power                      | 220/50Hz          |
| Ability of distilled water | 1.5L/h            |
| Chamber size               | 780mm*200mm       |
| Product size               | 290mm*290mm*390mm |
| Package size               | 245mm*285mm*510mm |
| N.W.                       | 3.5kgs            |
| G.W.                       | 5.0kgs            |