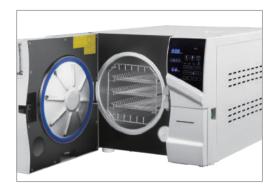

# **Sterilization** B-PRO Autoclave

Steam Generator Patented design, high efficiency and reliable

> Double Fans Bring faster cooling and more efficiency sterilization

Water Steam Separator Patented design, prevent vacuum pump from oil damaging

### Sterilization

| Description / V/Hz    | 220/50   |
|-----------------------|----------|
| Voltage / W           | 2500     |
| Capacity / L          | 23       |
| Chamber size / cm     | Φ 25*45  |
| Product size / cm     | 65*50*43 |
| Instalation Size / cm | 60       |
| Weight / kg           | 55       |

### Sterilization

| Description / V/Hz   | 220/50   |
|----------------------|----------|
| Voltage / W          | 2500     |
| Capacity / L         | 18       |
| Chamber size / cm    | Φ 25*35  |
| Product size / cm    | 61*50*43 |
| nstalation Size / cm | 60       |
| Weight / kg          | 53       |