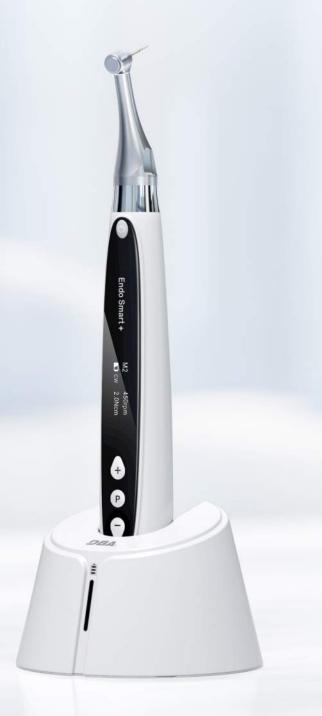

## **Endo Smart +**

New generation **Brushless Endo Motor**Bring you a new experience in root canal treatment

GUILIN WOODPECKER MEDICAL INSTRUMENT CO., LTD.

## Combined length determination mode

Endo Smart + can be connected to the matched Apex locator to realize apex locating function.

By connecting the Endo Smart + to the matched Apex locator, the position of the file tip inside the canal can be monitored during the procedure and many automatic functions such as Auto Apical Reverse can be activated.