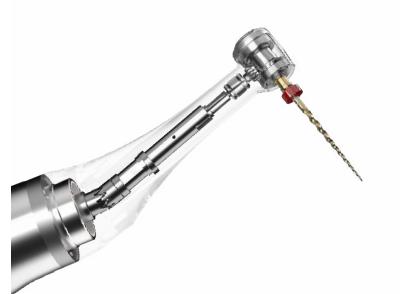

## **6:1**Super mini contra-angle

Super mini contra-angle allows clearer operation field.

360° rotatable contra-angle Three

Compatible with all mainstream file systenms

DBA

EXPORT PREMIUM QUALITY

Fax: +86-773-5822450 E-mail: woodpecker4@glwoodpecker.com Website: www.glwoodpecker.com

ZMN/WI-10-143