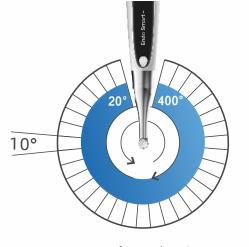

Apical Action Reverse/Stop/OFF

Auto Start ON/OFF

off Auto Stop ON/OFF

Apical Slow Down ON/OFF

10° for each unit

## High performance brushless motor

- 1- Adjustable reciprocating angle
   (10°interval; adjustment range: 20°- 400°);
   Accurate rotating angle reduces risk of instrument fracture and enables higher preparing efficiency.
- 2- Super high torque, high speed, fast response, more accurate output, more stable, to ensure more efficient & safe preparation.
  Speed:100-1200RPM Torque: 0.4-5.0N.cm
- 3- Smooth rotation, lower noise and small vibration in handpiece.
   Doctors feel good during operations.
   Patients feel more comfortable during operation.