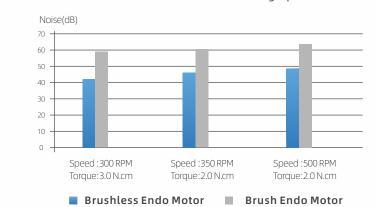

## High performance brushless motor

- 1- Adjustable reciprocating angle
   (10°interval; adjustment range: 20°- 400°);
   Accurate rotating angle reduces risk of instrument fracture and enables higher preparing efficiency.
- 2- Super high torque, high speed, fast response, more accurate output, more stable, to ensure more efficient & safe preparation.
  Speed:100-1200RPM Torque: 0.4-5.0N.cm
- 3- Smooth rotation, lower noise and small vibration in handpiece.
   Doctors feel good during operations.
   Patients feel more comfortable during operation.